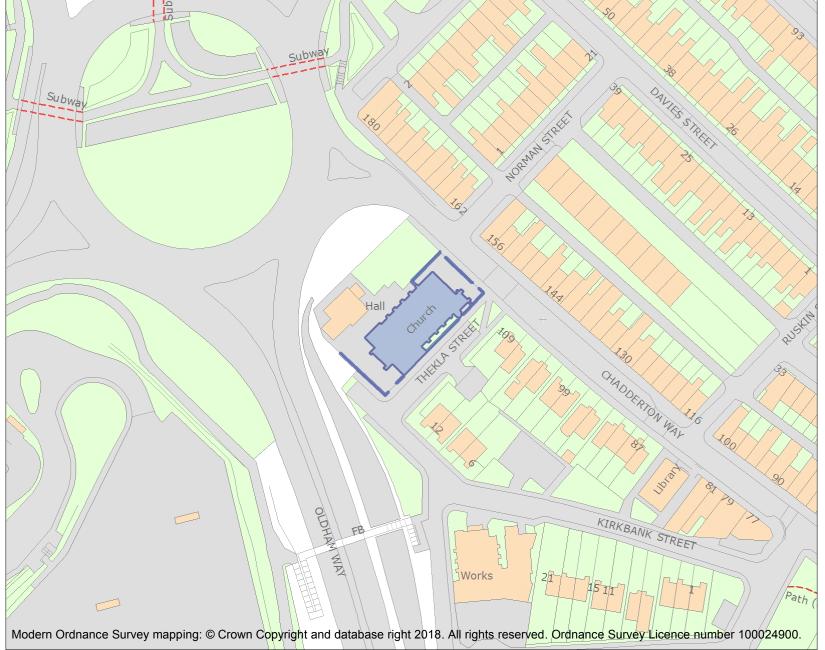

This is an A4 sized map and should be printed full size at A4 with no page scaling set.

Name: Ukrainian Catholic Church of SS Peter and Paul and All Saints, and associated boundary wall and gatepiers

Heritage Category:

Listing

List Entry No: 1485504

Grade:

County:

District: Oldham

Parish: Non Civil Parish

For all entries pre-dating 4 April 2011 maps and national grid references do not form part of the official record of a listed building. In such cases the map here and the national grid reference are generated from the list entry in the official record and added later to aid identification of the principal listed building or buildings.

For all list entries made on or after 4 April 2011 the map here and the national grid reference do form part of the official record. In such cases the map and the national grid reference are to aid identification of the principal listed building or buildings only and must be read in conjunction with other information in the record.

Any object or structure fixed to the principal building or buildings and any object or structure within the curtilage of the building, which, although not fixed to the building, forms part of the land and has done so since before 1st July, 1948 is by law to be treated as part of the listed building.

This map was delivered electronically and when printed may not be to scale and may be subject to distortions.

List Entry NGR: SD9182505631

**Map Scale:** 1:1250

Print Date: 21 May 2024

HistoricEngland.org.uk